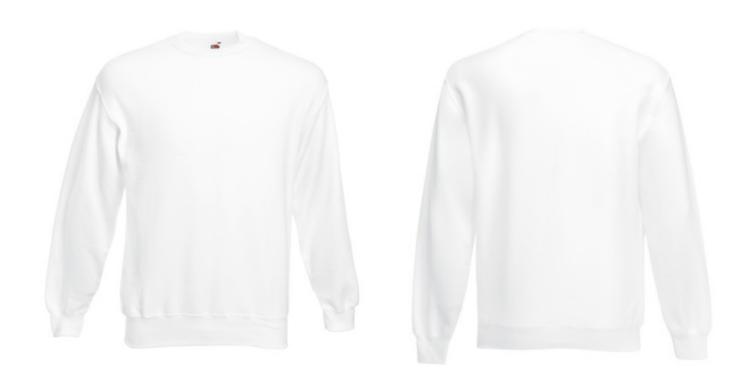

# FRUIT OF THE LOOM, CLASSIC SET-IN SWEAT, CLASSIC MEN'S HOODIE, WHITE, L

## **Specification**

Fruit of the Loom, Classic Set-in Sweat, Classic Men's Sweatshirt, White, L. Lightweight classic men's sweatshirt, 80% cotton and 20% polyester, 260gm / m2, with light collar, sweatshirt and sleeves, excellent for branding, leisure and all activities. Branding: DTG, screen printing, flex, flock